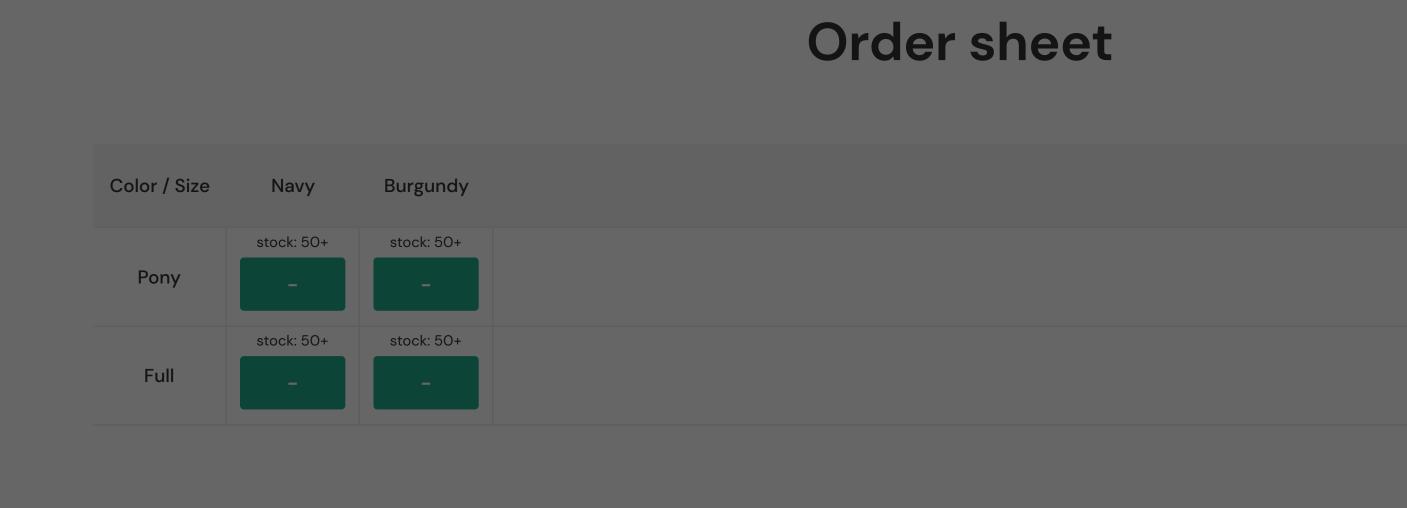

Add order to cart

**Product Downloads** 

pieces and noseband. In addition, the halter is double adjustable, which is nice with a foal in growth. The decorative cord with rhinestones on the left buckle completes the look.